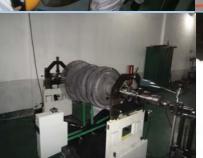

### Specialized Services on Turbo Machineries:

- Repairs/Renewals of Rotor Shafts, Labyrinth Journals and Reduction Gears.
- Fabrication of New Turbine Blades and Reblading Work.
   Shaft and Rotary Machineries Repairs Including Straightening &
- Hard Chroming .
- Fiberscopic Inspection.
- Turbine Casing and Steam Valves Repairs.