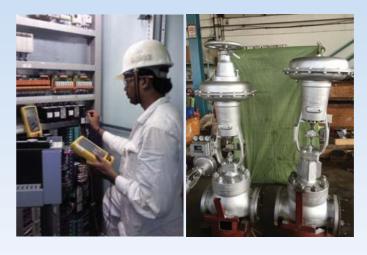

### **Automation & Instrumentation**

### Instruments service & calibration

- Turbine Safety Devices.
- Electrical & Pneumatic Transmitters and Controllers.
- Smoke & Fire Detection System.
- TQ/ED Gas Detection System.
- Other Engine Room instruments.

### System Integrator for:

- · Process Control System and Switchboards.
- Pumps Temperature Monitoring System.
- · Bilge Alarm Monitoring System.
- · Tank high level alarm system.

Provide service/overhaul burners, provide burner control trouble shoot, ACC panel test, combustion adjustment.