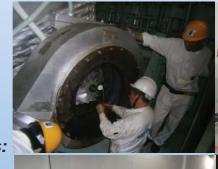

### Specialized Services on Turbo Machineries:

- Repairs/Renewals of Rotor Shafts, Labyrinth Journals and Reduction Gears.
- Fabrication of New Turbine Blades and Reblading Work.
   Shaft and Rotary Machineries Repairs Including Straightening &
- Hard Chroming .
- Fiberscopic Inspection.
- Turbine Casing and Steam Valves Repairs.